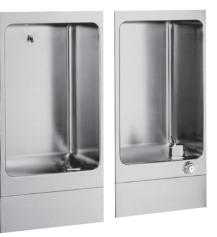

### Model

FLF231PM is a non-refrigerated drinking fountain and companion cuspidor. When mechanical push-button is activated, supplies both rinse water to the spray head of the cuspidor, and drinking water to the bubbler.

### **Standard Features**

- > Waterways are Lead-Free in Materials & Construction
- > Satin Finish Stainless Steel Surfaces
- > Single Push-Button On Fountain Front Keeps Water Flowing While Button Is Depressed
- > Built-in Pressure Regulator Assures Smooth, Steady Water Flow
- > Removable Chrome-Plated Brass Drain Strainer
- > Limited 1-Year Warranty

#### **Finishes**

> Standard cabinet finish: Stainless Steel