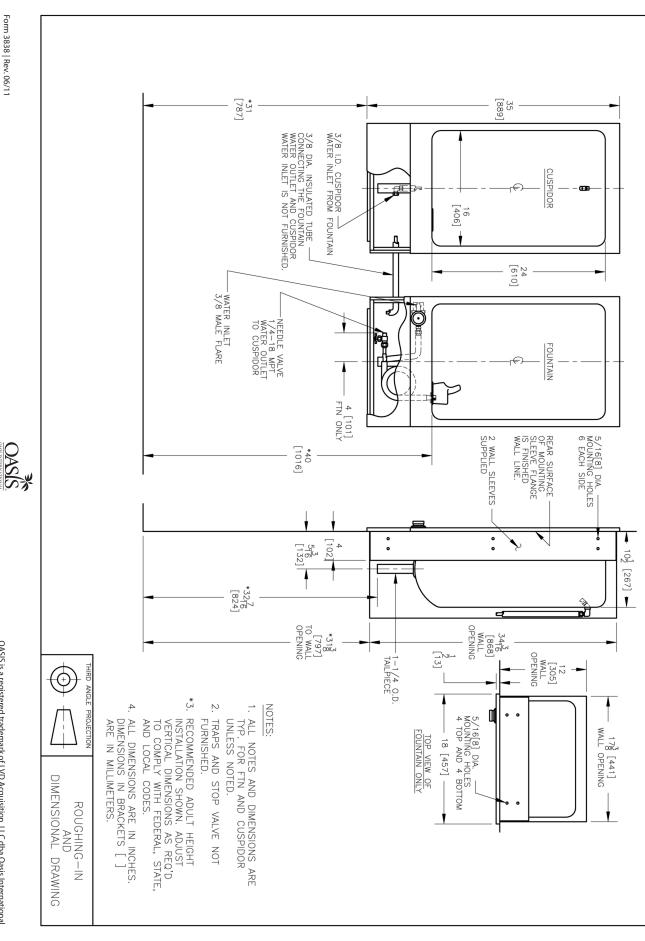

#### Installation

- > Prior to roughing-in, consult local, state and federal codes for proper mounting height.
- > Drinking fountain and cuspidor are furnished with separate wall-mounted sleeves for easy installation
- > Shipped with complete instructions

Components in this fountain are lead free as defined by the Safe Drinking Water Act Amendments of 1986, and the Lead Contamination Control Act of 1988.

| Physical Dimensions In Inches |                               |        |       |       |                    |                    |
|-------------------------------|-------------------------------|--------|-------|-------|--------------------|--------------------|
| Model                         | Style                         | Height | Width | Depth | Extended From Wall | Recessed Into Wall |
| FLF231PM                      | Fully Recessed<br>(Each Unit) | 35"    | 18"   | 11"   | 1/2"               | 10 1/2"            |