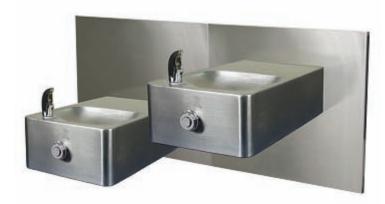

HEAVY DUTY 14 GAUGE STAINLESS STEEL DRINKING FOUNTAIN

# MSSLPM-14G (split-level)

# **Suggested Specification**

Wall mounted drinking fountain fabricated from 14 gauge, type 304 stainless steel polished to a #4 satin finish. Wall bracket and backpanels are included for easy installation Contoured basin minimizes splashing and has a one piece vandal resistant bubbler keyed into position to prevent rotation. Single push button manually activated with adjustable water cartridge. Stainless steel removable drain, 1½" slip joint, cast brass union p-trap included and removable bottom panel attached with vandal resistant screws (vandal bit included). Drinking fountain complies with the requirements of ADA. when properly installed. Unit is compliant if installed in an alcove and is also compliant when mounted on an exposed wall if a wing wall is located on the left side.

#### Model

MSSLPM-14G is a non-refrigerated stainless steel drinking fountain for direct connection to a cold water supply or for use with remote water chillers.

#### Standard Features

- > Built-in 100 micron strainer stops particles before they enter the waterway
- > Waterways are lead free in materials & construction
- > 14 gauge Stainless Steel construction
- > One-piece vandal resistant bubbler keyed into position
- > Single vandal resistant mechanical activation
- > Stream height adjustment
- > Brass P-Trap
- > Vandal resistant bit