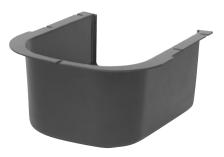

### GENERAL

Accessory apron designed for compliance with the Americans with Disabilities Act (A.D.A.) in specific Bi-level applications when the units are mounted on an exposed wall. Accessory is applicable to Elkay ERFP, ERO and EDFP and Halsey Taylor HRF Bi-Level units. This apron provides the mandatory 27" (686 mm) floor to underside requirement for detection in a circulation path when properly installed.

### **CONSTRUCTION:**

Thermo-formed textured ABS plastic. Neutral black color only.

#### Shipping Weight: 2 lbs.

Use part #97258C when ordering

## Accessory Apron

Style of unit may vary