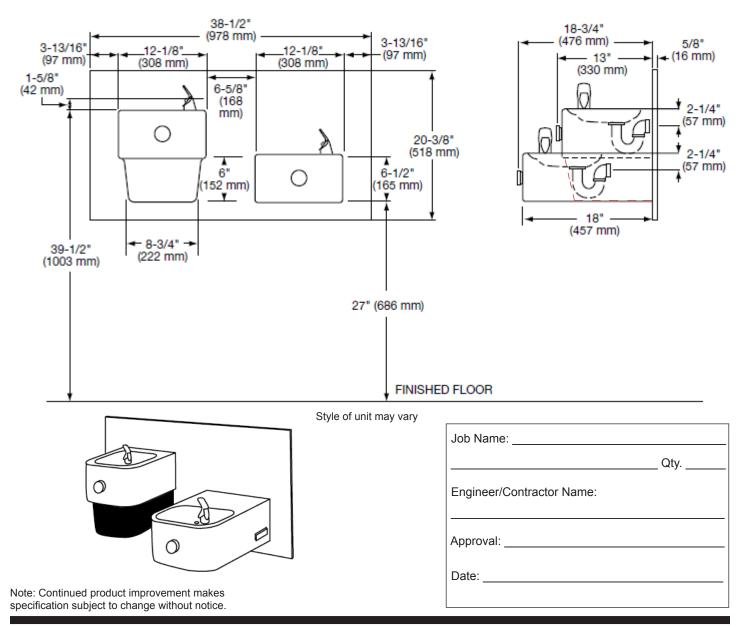

### GENERAL

Accessory apron designed for compliance with the Americans with Disabilities Act (A.D.A.) in specific Bi-level applications when the units are mounted on an exposed wall. Accessory is applicable to Elkay ERFP, ERO and EDFP and Halsey Taylor HRF Bi-Level units. This apron provides the mandatory 27" (686 mm) floor to underside requirement for detection in a circulation path when properly installed.