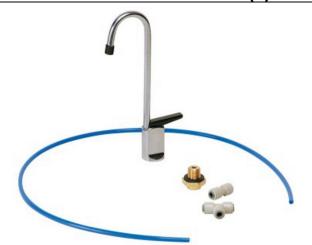

## PRODUCT SPECIFICATIONS

Elkay Glass Filler Kit Chrome.

| Finish:          | Chrome (CR) |
|------------------|-------------|
| Shipping Weight: | 1 lbs.      |

Special Note: For use with various Elkay models.

- Gooseneck filler.
- Plastic push lever control.
- Stainless steel.
- Certified to NSF/ANSI 61 and 372 to meet all federal and state regulations for low or no-lead products.
- Kit includes: glass filler, fittings, hardware and poly tubing.

Included with Product: Glass filler,

fittings, hardware

A Century of Tradition and Quality.

For more than 100 years, Elkay has been making innovative products and providing exceptional customer care. We take pride in offering plumbing products that make life easier, inspire change and leave the world a better place.