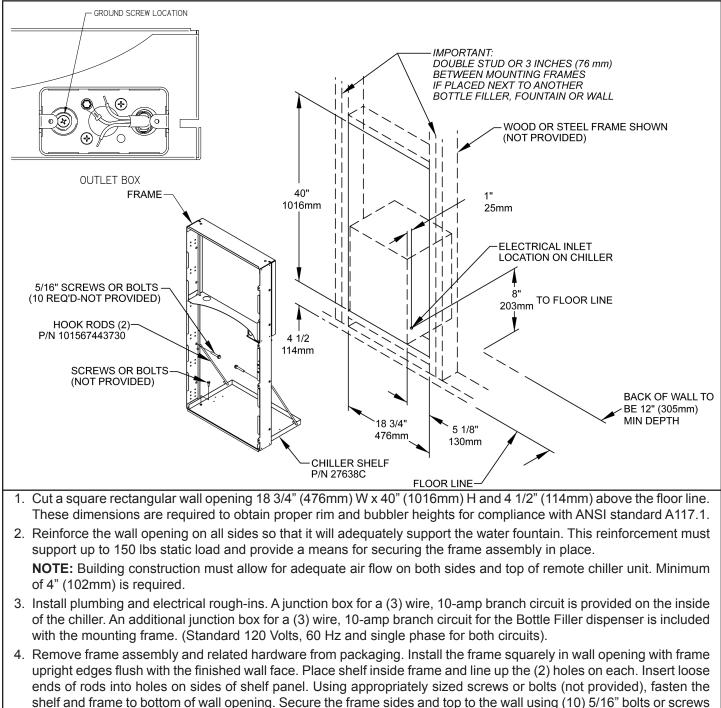

## MFWS100 MOUNTING FRAME INSTRUCTIONS

(not provided). Tighten securely.

NOTE: Be sure that frame is squared in location. Do not use less than required screw quantity and size.

- 5. Mounting Frame Wiring Instructions:
  - a. Turn off electrical supply to installation location circuit.
  - b. Remove Junction Box Cover to gain access to electrical box.
  - c. Connect electrical supply using conduit, wiring, and connectors per local and national codes.
  - d. Connect ground wire to ground screw (provided).
  - e. Connect black wire to "hot" power supply line 120V 60Hz, 1 phase.
  - f. Connect white wire to Neutral line.
  - g. Replace Junction Box Cover.
  - h. Connect electrical power to installation location circuit.