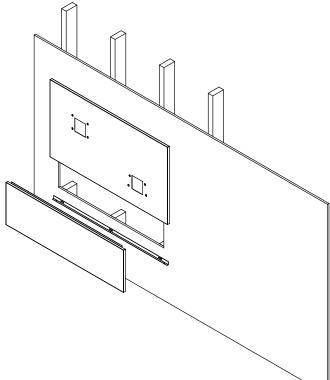

## **GENERAL**

Access panel designed for use with SwirlFlo® and Soft Sides® bi-level fountains. Allows easy access for servicing.

## CONSTRUCTION

Type 300 series stainless steel

Includes the access panel and L-bracket for mounting. The access panel has a tab along the top which secures behind the fountain back panel. L-bracket is mounted to the wall. Access panel is secured to L-bracket with screws.

Note - upper panel portion is not included with this item. Shown only for mounting reference.

In keeping with our policy of continuing product improvement, Elkay reserves the right to change product specifications without notice. Please visit elkayusa.com for most current version.