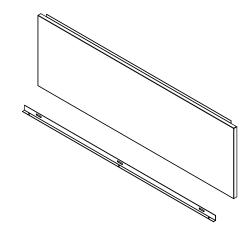

## CONSTRUCTION

Type 300 series stainless steel

Includes the access panel and L-bracket for mounting. The access panel has a tab along the top which secures behind the fountain back panel. L-bracket is mounted to the wall. Access panel is secured to L-bracket with screws.