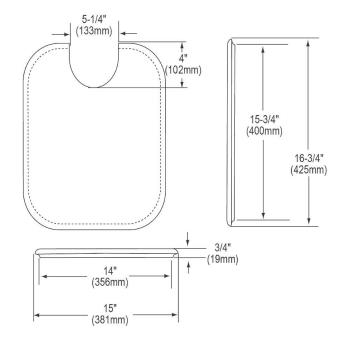

## **PRODUCT SPECIFICATIONS**

Elkay Hardwood 15" x 16-3/4" x 3/4" Cutting Board. Overall dimensions are 15" x 16-3/4" x 3/4". Made of Solid Maple (Hardwood).

Custom designed cutting boards are:

- Designed to securely lock into your sink or countertop opening providing confidence the board will not shift around during use.
- Manufactured from the finest hardwoods grown in a sustainable manner
- Properly sized according to your sink bowl, and built to provide years of daily use.

Cutting board is neither dishwasher nor microwave safe. Since most are designed to sit on the flange of the sink, they are not recommended for undermount sinks that have less than a 1/2" reveal.

| Material:          | Solid Maple (Hardwood)              |
|--------------------|-------------------------------------|
| Dimensions:        | 15" x 16-3/4" x 3/4"                |
| Fits Bowl Size(s): | 14" x 15-3/4", 19" x 15-3/4", 21" x |
|                    | 15-3/4", and 28" x 15-3/4"          |