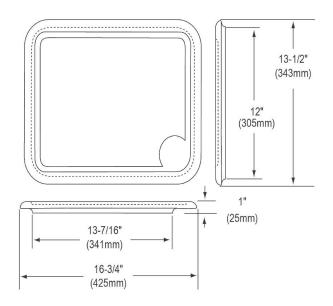

## PRODUCT SPECIFICATIONS

Elkay Hardwood 16-3/4" x 13-1/2" x 1" Cutting Board. Overall dimensions are 16-3/4" x 13-1/2" x 1". Made of Solid Maple (Hardwood).

Custom designed cutting boards are:

- Designed to securely lock into your sink or countertop opening providing confidence the board will not shift around during use.
- Manufactured from the finest hardwoods grown in a sustainable manner
- Properly sized according to your sink bowl, and built to provide years of daily use.

Cutting board is neither dishwasher nor microwave safe. Since most are designed to sit on the flange of the sink, they are not recommended for undermount sinks that have less than a 1/2" reveal.

| Material:          | Solid Maple (Hardwood)             |
|--------------------|------------------------------------|
| Dimensions:        | 16-3/4" x 13-1/2" x 1"             |
| Fits Bowl Size(s): | 13-1/2" x 16" and select 14" x 14" |