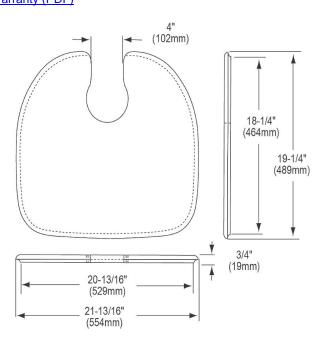

## **PRODUCT SPECIFICATIONS**

Elkay Hardwood 21-13/16" x 19-1/4" x 3/4" Cutting Board. Overall dimensions are 21-13/16" x 19-1/4" x 3/4". Made of Solid Maple (Hardwood).

Custom designed cutting boards are:

Cutting board is neither dishwasher nor microwave safe. Since most are designed to sit on the flange of the sink, they are not recommended for undermount sinks that have less than a 1/2" reveal.

| Material:          | Solid Maple (Hardwood)     |
|--------------------|----------------------------|
| Dimensions:        | 21-13/16" x 19-1/4" x 3/4" |
| Fits Bowl Size(s): | 21" x 18-5/8"              |