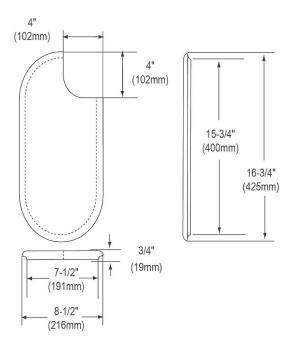

## PRODUCT SPECIFICATIONS

Elkay Hardwood 8-1/2" x 16-3/4" x 3/4" Cutting Board. Overall dimensions are 8-1/2" x 16-3/4" x 3/4". Made of Solid Maple (Hardwood).

Custom designed cutting boards are:

- Designed to securely lock into your sink or countertop opening providing confidence the board will not shift around during use.
- Manufactured from the finest hardwoods grown in a sustainable manner
- Properly sized according to your sink bowl, and built to provide years of daily use.

Cutting board is neither dishwasher nor microwave safe. Since most are designed to sit on the flange of the sink, they are not recommended for undermount sinks that have less than a 1/2" reveal.

| Material:          | Solid Maple (Hardwood)  |
|--------------------|-------------------------|
| Dimensions:        | 8-1/2" x 16-3/4" x 3/4" |
| Fits Bowl Size(s): | 7-1/2" x 15-3/4"        |