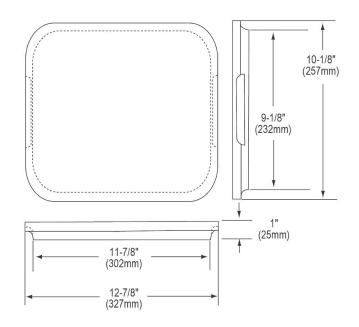

## **PRODUCT SPECIFICATIONS**

Elkay Hardwood 12-7/8" x 10-1/8" x 1" Cutting Board. Overall dimensions are 12-7/8" x 10-1/8" x 1". Made of Solid Maple (Hardwood).

Custom designed cutting boards are:

- Designed to securely lock into your sink or countertop opening providing confidence the board will not shift around during use.
- Manufactured from the finest hardwoods grown in a sustainable manner
- Properly sized according to your sink bowl, and built to provide years of daily use.

Cutting board is neither dishwasher nor microwave safe. Since most are designed to sit on the flange of the sink, they are not recommended for undermount sinks that have less than a 1/2" reveal.

| Material:          | Solid Maple (Hardwood)                 |
|--------------------|----------------------------------------|
| Dimensions:        | 12-7/8" x 10-1/8" x 1"                 |
| Fits Bowl Size(s): | 12" x 9-1/4", 12" x 10", and 12" x 12" |