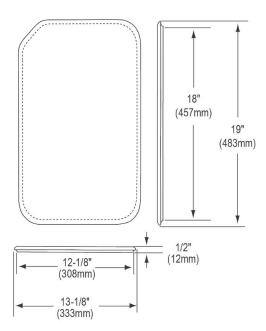

## **PRODUCT SPECIFICATIONS**

Elkay Polymer 13-1/8" x 19" x 1/2" Cutting Board. Overall dimensions are 13-1/8" x 19" x 1/2". Made of High-impact Polymer.

Custom designed cutting boards are:

- Designed to securely lock into your sink or countertop opening providing confidence the board will not shift around during use.
- Properly sized according to your sink bowl, and built to provide years of daily use.

Cutting board is neither dishwasher nor microwave safe.

| Material:          | High-impact Polymer             |
|--------------------|---------------------------------|
| Dimensions:        | 13-1/8" x 19" x 1/2"            |
| Fits Bowl Size(s): | Fits ribbed area: 12-7/8" x 18" |