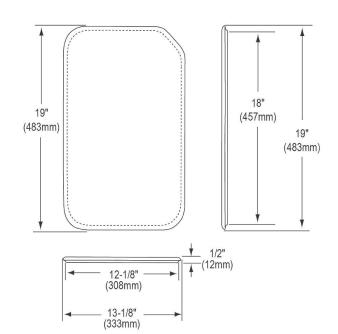

## **PRODUCT SPECIFICATIONS**

Elkay Polymer 13-1/8" x 19" x 1/2" Cutting Board. Overall dimensions are 13-1/8" x 19" x 1/2". Made of High-impact Polymer.

Custom designed cutting boards are:

- Designed to securely lock into your sink or countertop opening providing confidence the board will not shift around during use.
- Properly sized according to your sink bowl, and built to provide years of daily use.

Cutting board is neither dishwasher nor microwave safe.

| Material:          | High-impact Polymer             |
|--------------------|---------------------------------|
| Dimensions:        | 13-1/8" x 19" x 1/2"            |
| Fits Bowl Size(s): | Fits ribbed area: 12-7/8" x 18" |