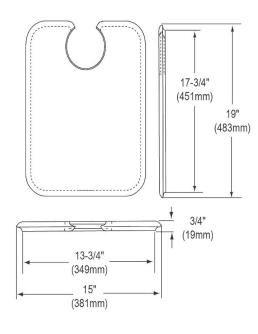

## **PRODUCT SPECIFICATIONS**

Elkay Hardwood 15" x 19" x 3/4" Cutting Board. Overall dimensions are 15" x 19" x 3/4". Made of Solid Maple (Hardwood).

Custom designed cutting boards are:

- Designed to securely lock into your sink or countertop opening providing confidence the board will not shift around during use.
- Manufactured from the finest hardwoods grown in a sustainable manner
- Properly sized according to your sink bowl, and built to provide years of daily use.

Cutting board is neither dishwasher nor microwave safe. Since most are designed to sit on the flange of the sink, they are not recommended for undermount sinks that have less than a 1/2" reveal.

| Material:          | Solid Maple (Hardwood)  |
|--------------------|-------------------------|
| Dimensions:        | 15" x 19" x 3/4"        |
| Fits Bowl Size(s): | 14" x 18" and 20" x 18" |