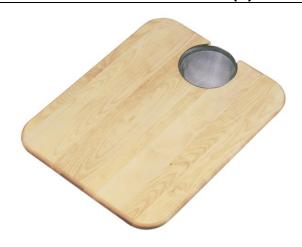

## **PRODUCT SPECIFICATIONS**

Elkay Hardwood 15" x 19" x 3/4" Cutting Board. Overall dimensions are 15" x 19" x 3/4". Made of Solid Maple (Hardwood).

Custom designed cutting boards are:

- Designed to securely lock into your sink or countertop opening providing confidence the board will not shift around during use.
- Manufactured from the finest hardwoods grown in a sustainable manner
- Properly sized according to your sink bowl, and built to provide years of daily use.

Cutting board is neither dishwasher nor microwave safe. Since most are designed to sit on the flange of the sink, they are not recommended for undermount sinks that have less than a 1/2" reveal.

| Material:          | Solid Maple (Hardwood)  |
|--------------------|-------------------------|
| Dimensions:        | 15" x 19" x 3/4"        |
| Fits Bowl Size(s): | 14" x 18" and 20" x 18" |

**Special Note:** Includes 5" diameter stainless steel mesh removable strainer