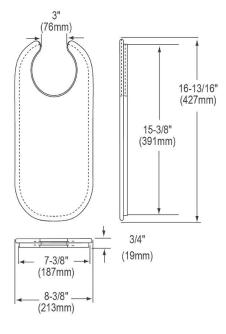

## **PRODUCT SPECIFICATIONS**

Elkay Hardwood 8-3/8" x 16-13/16" x 3/4" Cutting Board. Overall dimensions are 8-3/8" x 16-13/16" x 3/4". Made of Solid Maple (Hardwood).

Custom designed cutting boards are:

Cutting board is neither dishwasher nor microwave safe. Since most are designed to sit on the flange of the sink, they are not recommended for undermount sinks that have less than a 1/2" reveal.

| Material:          | Solid Maple (Hardwood)    |
|--------------------|---------------------------|
| Dimensions:        | 8-3/8" x 16-13/16" x 3/4" |
| Fits Bowl Size(s): | 7-1/2" x 15-3/4"          |