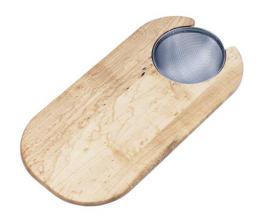

## **PRODUCT SPECIFICATIONS**

Elkay Hardwood 8-3/8" x 16-13/16" x 3/4" Cutting Board. Overall dimensions are 8-3/8" x 16-13/16" x 3/4". Made of Solid Maple (Hardwood).

Custom designed cutting boards are:

**Special Note:** Includes 5" diameter stainless steel mesh removable strainer