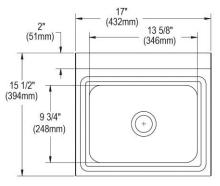

| Material:                 | 304 Stainless Steel       |
|---------------------------|---------------------------|
| Finish:                   | Buffed Satin              |
| Gauge:                    | 20                        |
| Weight Without Packaging: | 10.5                      |
| Number of Bowls:          | 1                         |
| Sink Dimensions:          | 17" x 15-1/2" x 13-3/4"   |
| Bowl 1 Dimensions:        | 13-5/8" x 9-3/4" x 5-3/4" |
| Drainboard Location:      | No drainboard             |
| Backsplash Height:        | 7.625                     |
| Drain Size:               | 2" (51mm)                 |
| Drain Location:           | Center                    |