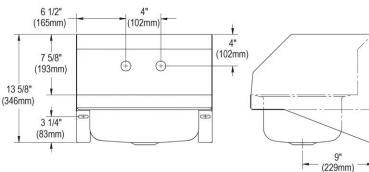

| Material:                 | 304 Stainless Steel       |
|---------------------------|---------------------------|
| Finish:                   | Buffed Satin              |
| Gauge:                    | 20                        |
| Weight Without Packaging: | 10.5                      |
| Number of Bowls:          | 1                         |
| Sink Dimensions:          | 17" x 15-1/2" x 13-3/4"   |
| Bowl 1 Dimensions:        | 13-5/8" x 9-3/4" x 5-3/4" |
| Drainboard Location:      | No drainboard             |
| Backsplash Height:        | 7.625                     |
| Drain Size:               | 2" (51mm)                 |
| Drain Location:           | Center                    |

Product Compliance: ASME A112.19.3/CSA B45.4

NSF<sub>2</sub>

Clean and Care Manual (PDF)
Installation Instructions (PDF) - 2000000714
Warranty (PDF)

PART:\_\_\_\_\_QTY:\_\_\_\_PROJECT:\_\_\_\_\_
CONTACT:\_\_\_\_\_
DATE:\_\_\_\_\_
NOTES:\_\_\_\_
APPROVAL: