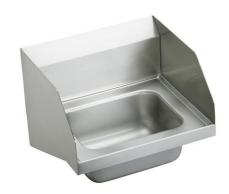

## Elkay Stainless Steel 16-3/4" x 15-1/2" x 13" 4-Hole Single Bowl Wall Hung Handwash Sink w/Side Splashes

## PRODUCT SPECIFICATIONS

Elkay Stainless Steel 16-3/4" x 15-1/2" x 13" 4-Hole Single Bowl Wall Hung Handwash Sink w/Side Splashes. Sink is manufactured from 20 gauge 304 Stainless Steel with a Buffed Satin finish, Center drain placement.

Special Note: Side splashes

A Century of Tradition and Quality.

For more than 100 years, Elkay has been making innovative products and providing exceptional customer care. We take pride in offering plumbing products that make life easier, inspire change and leave the world a better place.