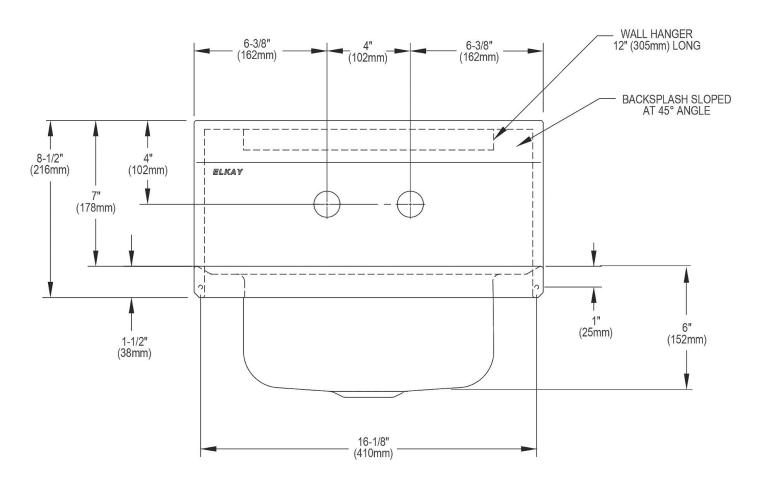

## PRODUCT SPECIFICATIONS

Elkay Stainless Steel 16-3/4" x 15-1/2" x 13" Single Bowl Wall Hung Handwash Sink. Sink is manufactured from 20 gauge 304 Stainless Steel with a Buffed Satin finish, Center drain placement.

| Material:            | 304 Stainless Steel     |
|----------------------|-------------------------|
| Finish:              | Buffed Satin            |
| Gauge:               | 20                      |
| Number of Bowls:     | 1                       |
| Sink Dimensions:     | 16-3/4" x 15-1/2" x 13" |
| Bowl 1 Dimensions:   | 12" x 9-1/4" x 6"       |
| Drainboard Location: | No drainboard           |
| Backsplash Height:   | 7                       |
| Drain Size:          | 2" (51mm)               |
| Drain Location:      | Center                  |