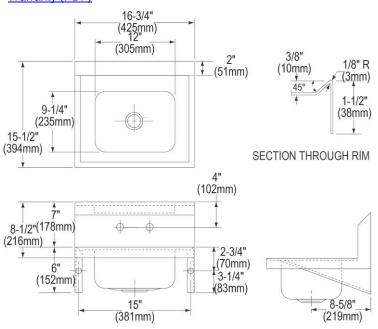

## PRODUCT SPECIFICATIONS

Elkay Stainless Steel 16-3/4" x 15-1/2" x 13" Single Bowl Wall Hung Handwash Sink. Sink is manufactured from 20 gauge 304 Stainless Steel with a Buffed Satin finish, Center drain placement.

| Material:            | 304 Stainless Steel     |
|----------------------|-------------------------|
| Finish:              | Buffed Satin            |
| Gauge:               | 20                      |
| Number of Bowls:     | 1                       |
| Sink Dimensions:     | 16-3/4" x 15-1/2" x 13" |
| Bowl 1 Dimensions:   | 12" x 9-1/4" x 6"       |
| Drainboard Location: | No drainboard           |
| Backsplash Height:   | 7                       |
| Drain Size:          | 2" (51mm)               |
| Drain Location:      | Center                  |