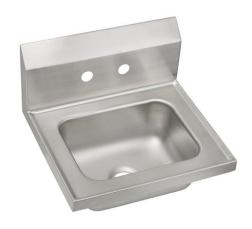

## PRODUCT SPECIFICATIONS

Elkay Stainless Steel 16-3/4" x 15-1/2" x 13" Single Bowl Wall Hung Handwash Sink. Sink is manufactured from 20 gauge 304 Stainless Steel with a Buffed Satin finish, Center drain placement.

| Material:            | 304 Stainless Steel     |
|----------------------|-------------------------|
| Finish:              | Buffed Satin            |
| Gauge:               | 20                      |
| Number of Bowls:     | 1                       |
| Sink Dimensions:     | 16-3/4" x 15-1/2" x 13" |
| Bowl 1 Dimensions:   | 12" x 9-1/4" x 6"       |
| Drainboard Location: | No drainboard           |
| Backsplash Height:   | 7                       |
| Drain Size:          | 2" (51mm)               |
| Drain Location:      | Center                  |