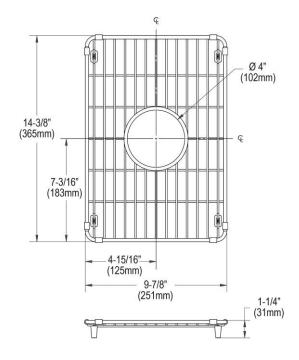

## PRODUCT SPECIFICATIONS

Elkay Crosstown Stainless Steel 9-7/8" x 14-3/8" x 1-1/4" Bottom Grid. Overall dimensions are 9-7/8" x 14-3/8" x 1-1/4".

Made of Stainless Steel

| Material:   | Stainless Steel           |
|-------------|---------------------------|
| Finish:     | Polished Stainless Steel  |
| Dimensions: | 9-7/8" x 14-3/8" x 1-1/4" |