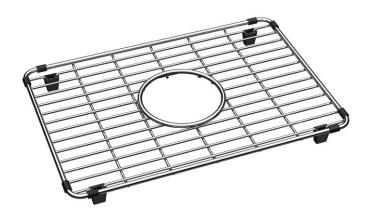

## PRODUCT SPECIFICATIONS

Elkay Crosstown Stainless Steel 9-7/8" x 14-3/8" x 1-1/4" Bottom Grid. Overall dimensions are 9-7/8" x 14-3/8" x 1-1/4".

Made of Stainless Steel

## Bottom grids are:

- Custom designed to protect and cover the bottom of your sink.
- Properly positioned opening for convenient access to drain or disposer.
- Built from solid stainless steel to resist corrosion and provide years of service.

| Material:   | Stainless Steel           |
|-------------|---------------------------|
| Finish:     | Polished Stainless Steel  |
| Dimensions: | 9-7/8" x 14-3/8" x 1-1/4" |