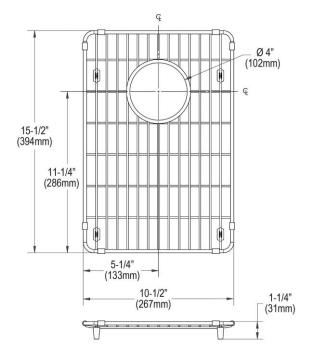

## **PRODUCT SPECIFICATIONS**

Elkay Crosstown Stainless Steel 10-1/2"x 15-1/2" x 1-1/4" Bottom Grid. Overall dimensions are 10-1/2" x 15-1/2" x 1-1/4".

Made of Stainless Steel

Bottom grids are:

- Custom designed to protect and cover the bottom of your sink.
- Properly positioned opening for convenient access to drain or disposer.
- Built from solid stainless steel to resist corrosion and provide years of service.

| Material:   | Stainless Steel            |
|-------------|----------------------------|
| Finish:     | Polished Stainless Steel   |
| Dimensions: | 10-1/2" x 15-1/2" x 1-1/4" |

AMERICAN PRIDE. A LIFETIME TRADITION. Like your family, the Elkay family has values and traditions that endure. For almost a century, Elkay has been a family-owned and operated company, providing thousands of jobs that support our families and communities.