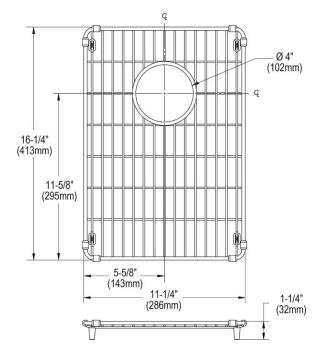

Bottom Grid Model(s) CTXBG1116

## PRODUCT SPECIFICATIONS

Elkay Crosstown Stainless Steel 11-1/4" x 16-1/4" x 1-1/4" Bottom Grid. Overall dimensions are 11-1/4" x 16-1/4" x 1-1/4".

Made of Stainless Steel

| Material:   | Stainless Steel            |
|-------------|----------------------------|
| Finish:     | Polished Stainless Steel   |
| Dimensions: | 11-1/4" x 16-1/4" x 1-1/4" |