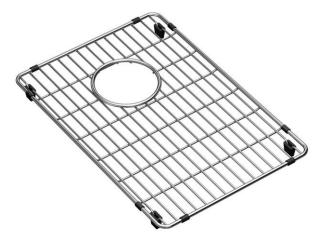

Bottom Grid Model(s) CTXBG1116

## PRODUCT SPECIFICATIONS

Elkay Crosstown Stainless Steel 11-1/4" x 16-1/4" x 1-1/4" Bottom Grid. Overall dimensions are 11-1/4" x 16-1/4" x 1-1/4".

Made of Stainless Steel

## Bottom grids are:

- Custom designed to protect and cover the bottom of your sink.
- Properly positioned opening for convenient access to drain or disposer.
- Built from solid stainless steel to resist corrosion and provide years of service.

| Material:   | Stainless Steel            |
|-------------|----------------------------|
| Finish:     | Polished Stainless Steel   |
| Dimensions: | 11-1/4" x 16-1/4" x 1-1/4" |