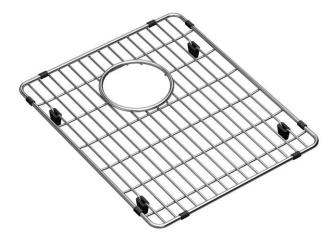

## PRODUCT SPECIFICATIONS

Elkay Crosstown Stainless Steel 11-7/8" x 14-3/8" x 1-1/4" Bottom Grid. Overall dimensions are 11-7/8" x 14-3/8" x 1-1/4".

Made of Stainless Steel

## Bottom grids are:

- Custom designed to protect and cover the bottom of your sink
- Properly positioned opening for convenient access to drain or disposer.
- Built from solid stainless steel to resist corrosion and provide years of service.