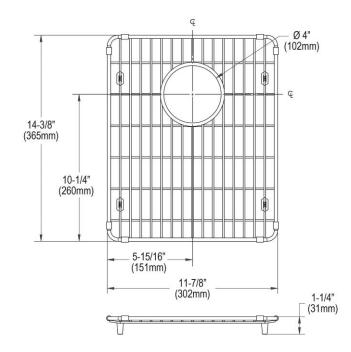

## PRODUCT SPECIFICATIONS

Elkay Crosstown Stainless Steel 11-7/8" x 14-3/8" x 1-1/4" Bottom Grid. Overall dimensions are 11-7/8" x 14-3/8" x 1-1/4".

Made of Stainless Steel

| Material:   | Stainless Steel            |
|-------------|----------------------------|
| Finish:     | Polished Stainless Steel   |
| Dimensions: | 11-7/8" x 14-3/8" x 1-1/4" |