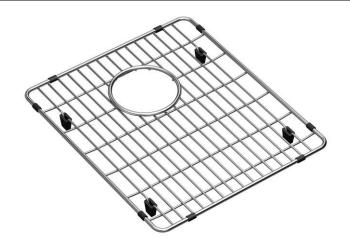

## **PRODUCT SPECIFICATIONS**

Elkay Crosstown Stainless Steel 12-1/2" x 14-1/2" x 1-1/4" Bottom Grid. Overall dimensions are 12-1/2" x 14-1/2" x 1-1/4".

Made of Stainless Steel

Bottom grids are:

- Custom designed to protect and cover the bottom of your sink.
- Properly positioned opening for convenient access to drain or disposer.
- Built from solid stainless steel to resist corrosion and provide years of service.