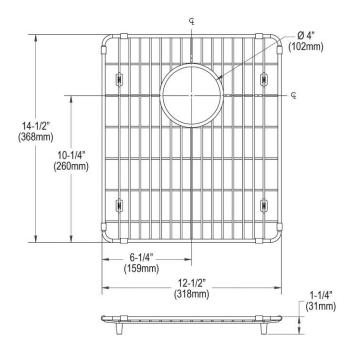

## **PRODUCT SPECIFICATIONS**

Elkay Crosstown Stainless Steel 12-1/2" x 14-1/2" x 1-1/4" Bottom Grid. Overall dimensions are 12-1/2" x 14-1/2" x 1-1/4".

Made of Stainless Steel

Bottom grids are:

- Custom designed to protect and cover the bottom of your sink.
- Properly positioned opening for convenient access to drain or disposer.
- Built from solid stainless steel to resist corrosion and provide years of service.

| Material:   | Stainless Steel            |
|-------------|----------------------------|
| Finish:     | Polished Stainless Steel   |
| Dimensions: | 12-1/2" x 14-1/2" x 1-1/4" |

AMERICAN PRIDE. A LIFETIME TRADITION. Like your family, the Elkay family has values and traditions that endure. For almost a century, Elkay has been a family-owned and operated company, providing thousands of jobs that support our families and communities.