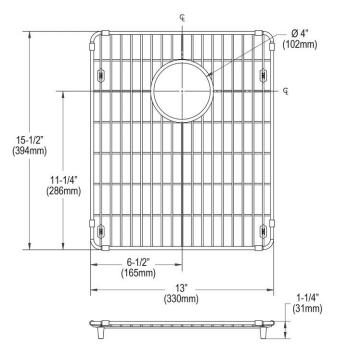

## **PRODUCT SPECIFICATIONS**

Elkay Crosstown Stainless Steel 13" x 15-1/2" x 1-1/4" Bottom Grid. Overall dimensions are 13" x 15-1/2" x 1-1/4".

Made of Stainless Steel

Bottom grids are:

- Custom designed to protect and cover the bottom of your sink.
- Properly positioned opening for convenient access to drain or disposer.
- Built from solid stainless steel to resist corrosion and provide years of service.

| Material:   | Stainless Steel          |
|-------------|--------------------------|
| Finish:     | Polished Stainless Steel |
| Dimensions: | 13" x 15-1/2" x 1-1/4"   |

AMERICAN PRIDE. A LIFETIME TRADITION. Like your family, the Elkay family has values and traditions that endure. For almost a century, Elkay has been a family-owned and operated company, providing thousands of jobs that support our families and communities.