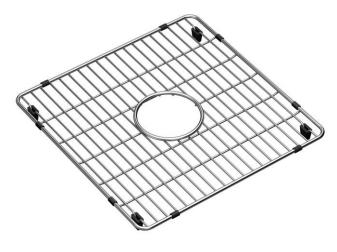

## PRODUCT SPECIFICATIONS

Elkay Crosstown Stainless Steel 14-3/8" x 14-3/8" x 1-1/4" Bottom Grid. Overall dimensions are 14-3/8" x 14-3/8" x 1-1/4".

Made of Stainless Steel

## Bottom grids are:

- Custom designed to protect and cover the bottom of your sink.
- Properly positioned opening for convenient access to drain or disposer.
- Built from solid stainless steel to resist corrosion and provide years of service.

| Material:   | Stainless Steel            |
|-------------|----------------------------|
| Finish:     | Polished Stainless Steel   |
| Dimensions: | 14-3/8" x 14-3/8" x 1-1/4" |