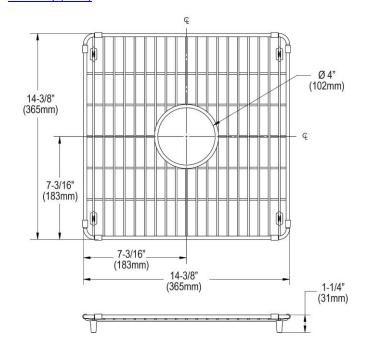

## PRODUCT SPECIFICATIONS

Elkay Crosstown Stainless Steel 14-3/8" x 14-3/8" x 1-1/4" Bottom Grid. Overall dimensions are 14-3/8" x 14-3/8" x 1-1/4".

Made of Stainless Steel

| Material:   | Stainless Steel            |
|-------------|----------------------------|
| Finish:     | Polished Stainless Steel   |
| Dimensions: | 14-3/8" x 14-3/8" x 1-1/4" |