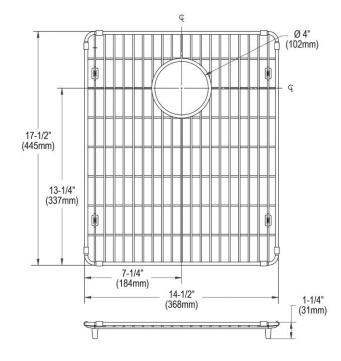

## PRODUCT SPECIFICATIONS

Elkay Crosstown Stainless Steel 14-1/2" x 17-1/2" x 1-1/4" Bottom Grid. Overall dimensions are 14-1/2" x 17-1/2" x 1-1/4".

Made of Stainless Steel

| Material:   | Stainless Steel            |
|-------------|----------------------------|
| Finish:     | Polished Stainless Steel   |
| Dimensions: | 14-1/2" x 17-1/2" x 1-1/4" |