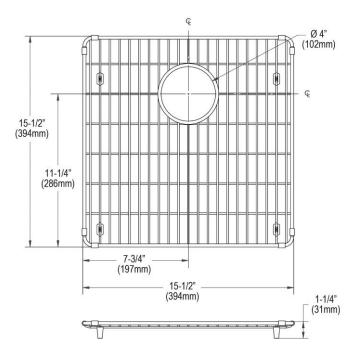

## **PRODUCT SPECIFICATIONS**

Elkay Crosstown Stainless Steel 15-1/2" x 15-1/2" x 1-1/4" Bottom Grid. Overall dimensions are 15-1/2" x 15-1/2" x 1-1/4".

Made of Stainless Steel

Bottom grids are:

- Custom designed to protect and cover the bottom of your sink.
- Properly positioned opening for convenient access to drain or disposer.
- Built from solid stainless steel to resist corrosion and provide years of service.

| Material:   | Stainless Steel            |
|-------------|----------------------------|
| Finish:     | Polished Stainless Steel   |
| Dimensions: | 15-1/2" x 15-1/2" x 1-1/4" |

AMERICAN PRIDE. A LIFETIME TRADITION. Like your family, the Elkay family has values and traditions that endure. For almost a century, Elkay has been a family-owned and operated company, providing thousands of jobs that support our families and communities.