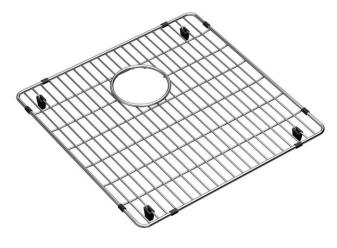

## PRODUCT SPECIFICATIONS

Elkay Crosstown Stainless Steel 16-1/4" x 16-1/4" x 1-1/4" Bottom Grid. Overall dimensions are 16-1/4" x 16-1/4" x 1-1/4".

Made of Stainless Steel

## Bottom grids are:

- Custom designed to protect and cover the bottom of your sink.
- Properly positioned opening for convenient access to drain or disposer.
- Built from solid stainless steel to resist corrosion and provide years of service.

| Material:   | Stainless Steel            |
|-------------|----------------------------|
| Finish:     | Polished Stainless Steel   |
| Dimensions: | 16-1/4" x 16-1/4" x 1-1/4" |