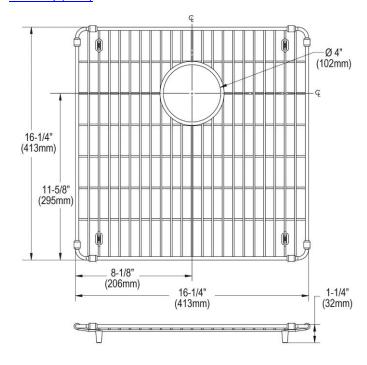

## PRODUCT SPECIFICATIONS

Elkay Crosstown Stainless Steel 16-1/4" x 16-1/4" x 1-1/4" Bottom Grid. Overall dimensions are 16-1/4" x 16-1/4" x 1-1/4".

Made of Stainless Steel

| Material:   | Stainless Steel            |
|-------------|----------------------------|
| Finish:     | Polished Stainless Steel   |
| Dimensions: | 16-1/4" x 16-1/4" x 1-1/4" |