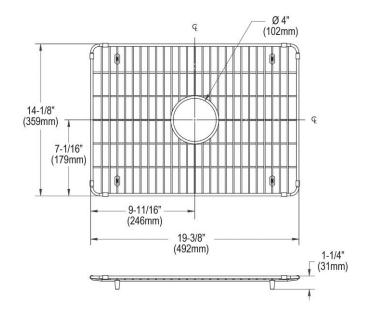

## PRODUCT SPECIFICATIONS

Elkay Crosstown Stainless Steel 19-3/8" x 14-1/8" x 1-1/4" Bottom Grid. Overall dimensions are 19-3/8" x 14-1/8" x 1-1/4".

Made of Stainless Steel

| Material:   | Stainless Steel            |
|-------------|----------------------------|
| Finish:     | Polished Stainless Steel   |
| Dimensions: | 19-3/8" x 14-1/8" x 1-1/4" |