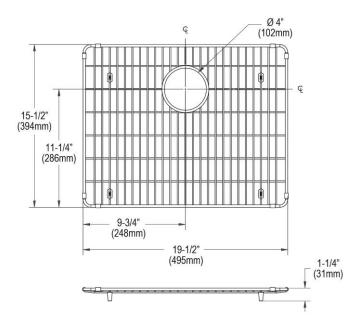

## **PRODUCT SPECIFICATIONS**

Elkay Crosstown Stainless Steel 19-1/2" x 15-1/2" x 1-1/4" Bottom Grid. Overall dimensions are 19-1/2" x 15-1/2" x 1-1/4".

Made of Stainless Steel

Bottom grids are:

- Custom designed to protect and cover the bottom of your sink.
- Properly positioned opening for convenient access to drain or disposer.
- Built from solid stainless steel to resist corrosion and provide years of service.

| Material:   | Stainless Steel            |
|-------------|----------------------------|
| Finish:     | Polished Stainless Steel   |
| Dimensions: | 19-1/2" x 15-1/2" x 1-1/4" |

AMERICAN PRIDE. A LIFETIME TRADITION. Like your family, the Elkay family has values and traditions that endure. For almost a century, Elkay has been a family-owned and operated company, providing thousands of jobs that support our families and communities.