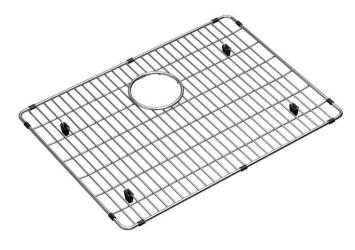

## PRODUCT SPECIFICATIONS

Elkay Crosstown Stainless Steel 21" x 15-1/4" x 1-1/4" Bottom Grid. Overall dimensions are 21" x 15-1/4" x 1-1/4".

Made of Stainless Steel

## Bottom grids are:

- Custom designed to protect and cover the bottom of your sink.
- Properly positioned opening for convenient access to drain or disposer.
- Built from solid stainless steel to resist corrosion and provide years of service.

| Material:   | Stainless Steel          |
|-------------|--------------------------|
| Finish:     | Polished Stainless Steel |
| Dimensions: | 21" x 15-1/4" x 1-1/4"   |