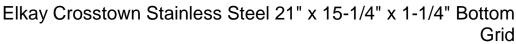

## PRODUCT SPECIFICATIONS

Elkay Crosstown Stainless Steel 21" x 15-1/4" x 1-1/4" Bottom Grid. Overall dimensions are 21" x 15-1/4" x 1-1/4".

Made of Stainless Steel

| Material:   | Stainless Steel          |
|-------------|--------------------------|
| Finish:     | Polished Stainless Steel |
| Dimensions: | 21" x 15-1/4" x 1-1/4"   |