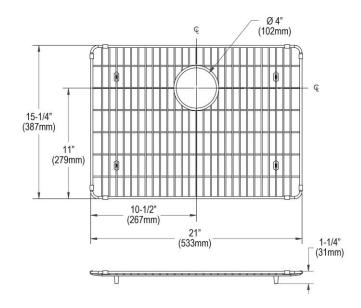

## PRODUCT SPECIFICATIONS

Elkay Crosstown Stainless Steel 21" x 15-1/4" x 1-1/4" Bottom Grid. Overall dimensions are 21" x 15-1/4" x 1-1/4".

Made of Stainless Steel

| Material:   | Stainless Steel          |
|-------------|--------------------------|
| Finish:     | Polished Stainless Steel |
| Dimensions: | 21" x 15-1/4" x 1-1/4"   |