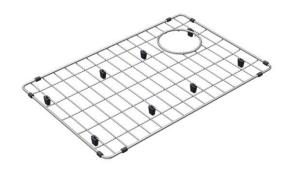

## PRODUCT SPECIFICATIONS

Elkay Crosstown Stainless Steel 22-1/4" x 14-1/4" x 1-1/4" Bottom Grid. Overall dimensions are 22-1/4" x 14-1/4" x 1-1/4".

Made of Stainless Steel

## Bottom grids are:

- Custom designed to protect and cover the bottom of your sink.
- Properly positioned opening for convenient access to drain or disposer.
- Built from solid stainless steel to resist corrosion and provide years of service.

| Material:   | Stainless Steel            |
|-------------|----------------------------|
| Finish:     | Polished Stainless Steel   |
| Dimensions: | 22-1/4" x 14-1/4" x 1-1/4" |