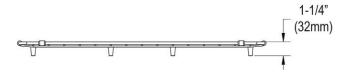

## PRODUCT SPECIFICATIONS

Elkay Crosstown Stainless Steel 22-1/4" x 14-1/4" x 1-1/4" Bottom Grid. Overall dimensions are 22-1/4" x 14-1/4" x 1-1/4".

Made of Stainless Steel

| Material:   | Stainless Steel            |
|-------------|----------------------------|
| Finish:     | Polished Stainless Steel   |
| Dimensions: | 22-1/4" x 14-1/4" x 1-1/4" |