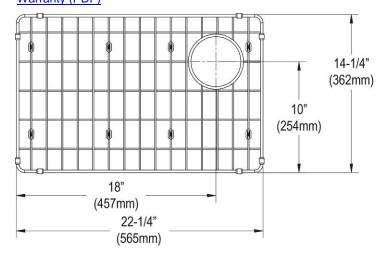

## PRODUCT SPECIFICATIONS

Elkay Crosstown Stainless Steel 22-1/4" x 14-1/4" x 1-1/4" Bottom Grid. Overall dimensions are 22-1/4" x 14-1/4" x 1-1/4".

Made of Stainless Steel

| Material:   | Stainless Steel            |
|-------------|----------------------------|
| Finish:     | Polished Stainless Steel   |
| Dimensions: | 22-1/4" x 14-1/4" x 1-1/4" |