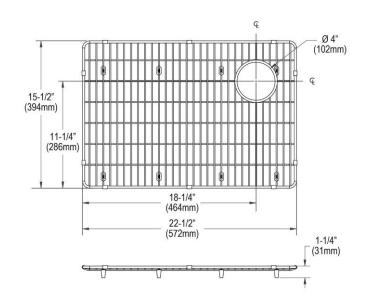

## PRODUCT SPECIFICATIONS

Elkay Crosstown Stainless Steel 22-1/2" x 15-1/2" x 1-1/4" Bottom Grid. Overall dimensions are 22-1/2" x 15-1/2" x 1-1/4".

Made of Stainless Steel

| Material:   | Stainless Steel            |
|-------------|----------------------------|
| Finish:     | Polished Stainless Steel   |
| Dimensions: | 22-1/2" x 15-1/2" x 1-1/4" |