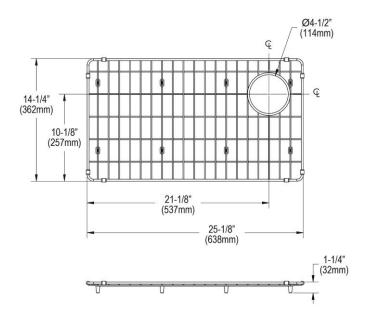

## PRODUCT SPECIFICATIONS

Crosstown® Stainless Steel 25-1/8" x 14-1/4" x 1-1/8" Bottom Grid. Overall dimensions are 25-1/8" x 14-1/4" x 1-1/4".

Made of

| Finish:     | Polished Stainless Steel   |
|-------------|----------------------------|
| Dimensions: | 25-1/8" x 14-1/4" x 1-1/4" |