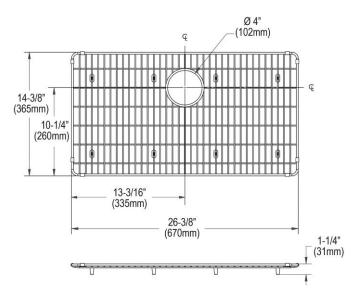

## **PRODUCT SPECIFICATIONS**

Elkay Crosstown Stainless Steel 26-3/8" x 14-3/8" x 1-1/4" Bottom Grid. Overall dimensions are 26-3/8" x 14-3/8" x 1-1/4".

Made of Stainless Steel

Bottom grids are:

- Custom designed to protect and cover the bottom of your sink.
- Properly positioned opening for convenient access to drain or disposer.
- Built from solid stainless steel to resist corrosion and provide years of service.

| Material:   | Stainless Steel            |
|-------------|----------------------------|
| Finish:     | Polished Stainless Steel   |
| Dimensions: | 26-3/8" x 14-3/8" x 1-1/4" |

AMERICAN PRIDE. A LIFETIME TRADITION. Like your family, the Elkay family has values and traditions that endure. For almost a century, Elkay has been a family-owned and operated company, providing thousands of jobs that support our families and communities.