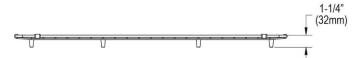

## **PRODUCT SPECIFICATIONS**

Elkay Crosstown Stainless Steel 28-1/4" x 14-1/4" x 1-1/4" Bottom Grid. Overall dimensions are 28-1/4" x 14-1/4" x 1-1/4".

Made of Stainless Steel

| Material:   | Stainless Steel            |
|-------------|----------------------------|
| Finish:     | Polished Stainless Steel   |
| Dimensions: | 28-1/4" x 14-1/4" x 1-1/4" |