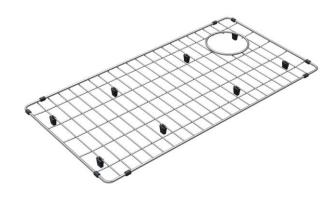

## **PRODUCT SPECIFICATIONS**

Elkay Crosstown Stainless Steel 28-1/4" x 14-1/4" x 1-1/4" Bottom Grid. Overall dimensions are 28-1/4" x 14-1/4" x 1-1/4".

Made of Stainless Steel

## Bottom grids are:

- Custom designed to protect and cover the bottom of your sink.
- Properly positioned opening for convenient access to drain or disposer.
- Built from solid stainless steel to resist corrosion and provide years of service.