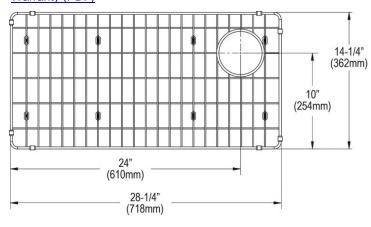

## **PRODUCT SPECIFICATIONS**

Elkay Crosstown Stainless Steel 28-1/4" x 14-1/4" x 1-1/4" Bottom Grid. Overall dimensions are 28-1/4" x 14-1/4" x 1-1/4".

Made of Stainless Steel

| Material:   | Stainless Steel            |
|-------------|----------------------------|
| Finish:     | Polished Stainless Steel   |
| Dimensions: | 28-1/4" x 14-1/4" x 1-1/4" |