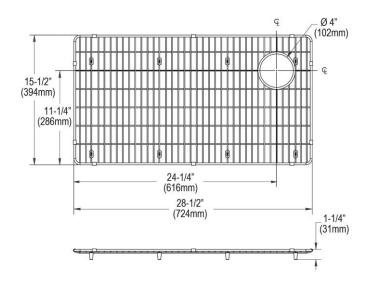

## PRODUCT SPECIFICATIONS

Elkay Crosstown Stainless Steel 28-1/2" x 15-1/2" x 1-1/4" Bottom Grid. Overall dimensions are 28-1/2" x 15-1/2" x 1-1/4".

Made of Stainless Steel

| Material:   | Stainless Steel            |
|-------------|----------------------------|
| Finish:     | Polished Stainless Steel   |
| Dimensions: | 28-1/2" x 15-1/2" x 1-1/4" |