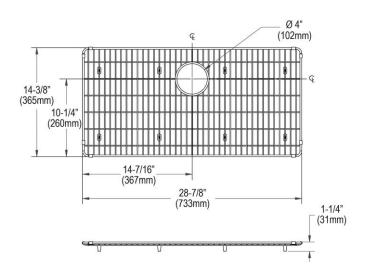

## PRODUCT SPECIFICATIONS

Elkay Crosstown Stainless Steel 28-7/8" x 14-3/8" x 1-1/4" Bottom Grid. Overall dimensions are 28-7/8" x 14-3/8" x 1-1/4".

Made of Stainless Steel

| Material:   | Stainless Steel            |
|-------------|----------------------------|
| Finish:     | Polished Stainless Steel   |
| Dimensions: | 28-7/8" x 14-3/8" x 1-1/4" |