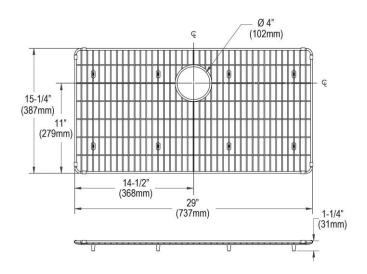

## PRODUCT SPECIFICATIONS

Elkay Crosstown Stainless Steel 29" x 15-1/4" x 1-1/4" Bottom Grid. Overall dimensions are 29" x 15-1/4" x 1-1/4".

Made of Stainless Steel

| Material:   | Stainless Steel          |
|-------------|--------------------------|
| Finish:     | Polished Stainless Steel |
| Dimensions: | 29" x 15-1/4" x 1-1/4"   |