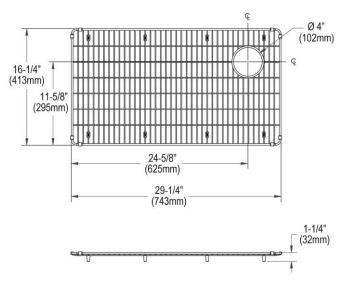

## **PRODUCT SPECIFICATIONS**

Elkay Crosstown Stainless Steel 29-1/4" x 16-1/4" x 1-1/4" Bottom Grid. Overall dimensions are 29-1/2" x 16-1/2" x 1-1/4".

Made of Stainless Steel

Bottom grids are:

- Custom designed to protect and cover the bottom of your sink.
- Properly positioned opening for convenient access to drain or disposer.
- Built from solid stainless steel to resist corrosion and provide years of service.

| Material:   | Stainless Steel            |
|-------------|----------------------------|
| Finish:     | Polished Stainless Steel   |
| Dimensions: | 29-1/2" x 16-1/2" x 1-1/4" |

AMERICAN PRIDE. A LIFETIME TRADITION. Like your family, the Elkay family has values and traditions that endure. For almost a century, Elkay has been a family-owned and operated company, providing thousands of jobs that support our families and communities.