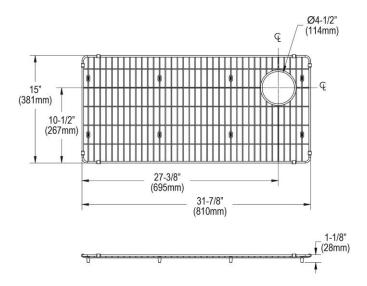

## PRODUCT SPECIFICATIONS

Crosstown® Stainless Steel 31-7/8" x 15" x 1-1/8" Bottom Grid. Overall dimensions are 31-7/8" x 15" x 1-1/8".

Made of

| Finish:     | Polished Stainless Steel |
|-------------|--------------------------|
| Dimensions: | 31-7/8" x 15" x 1-1/8"   |

A Century of Tradition and Quality. For more than 100 years, Elkay has been making innovative products and providing exceptional customer care. We take pride in offering plumbing products that make life easier, inspire change and leave the world a better place.