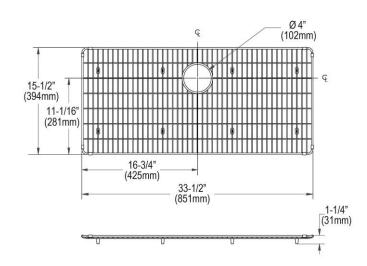

## PRODUCT SPECIFICATIONS

Elkay Crosstown Stainless Steel 33-1/2" x 15-1/2" x 1-1/4" Bottom Grid. Overall dimensions are 33-1/2" x 15-1/2" x 1-1/4".

Made of Stainless Steel

| Material:   | Stainless Steel            |
|-------------|----------------------------|
| Finish:     | Polished Stainless Steel   |
| Dimensions: | 33-1/2" x 15-1/2" x 1-1/4" |