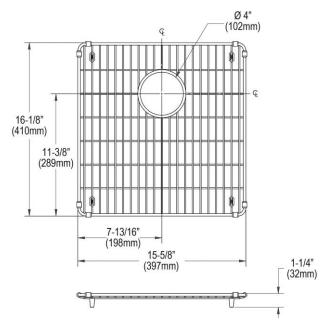

## PRODUCT SPECIFICATIONS

Elkay Crosstown Stainless Steel 15-5/8" x 16-1/8" x 1-1/4" Bottom Grid. Overall dimensions are 15-5/8" x 16-1/8" x 1-1/4".

Made of Stainless Steel

| Material:   | Stainless Steel            |
|-------------|----------------------------|
| Finish:     | Polished Stainless Steel   |
| Dimensions: | 15-5/8" x 16-1/8" x 1-1/4" |