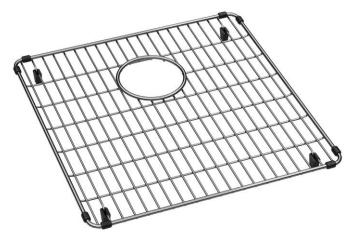

## PRODUCT SPECIFICATIONS

Elkay Crosstown Stainless Steel 15-5/8" x 16-1/8" x 1-1/4" Bottom Grid. Overall dimensions are 15-5/8" x 16-1/8" x 1-1/4".

Made of Stainless Steel

## Bottom grids are:

- Custom designed to protect and cover the bottom of your sink.
- Properly positioned opening for convenient access to drain or disposer.
- Built from solid stainless steel to resist corrosion and provide years of service.

| Material:   | Stainless Steel            |
|-------------|----------------------------|
| Finish:     | Polished Stainless Steel   |
| Dimensions: | 15-5/8" x 16-1/8" x 1-1/4" |