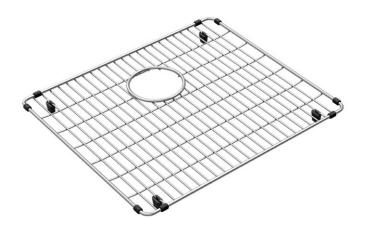

## PRODUCT SPECIFICATIONS

Elkay Crosstown Stainless Steel 18-1/8" x 16-1/8" x 1-1/4" Bottom Grid. Overall dimensions are 18-1/8" x 16-1/8" x 1-1/4".

Made of Stainless Steel

## Bottom grids are:

- Custom designed to protect and cover the bottom of your sink.
- Properly positioned opening for convenient access to drain or disposer.
- Built from solid stainless steel to resist corrosion and provide years of service.

| Material:   | Stainless Steel            |
|-------------|----------------------------|
| Finish:     | Polished Stainless Steel   |
| Dimensions: | 18-1/8" x 16-1/8" x 1-1/4" |