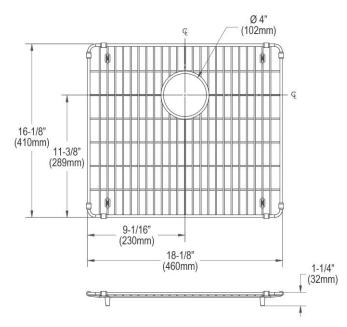

## PRODUCT SPECIFICATIONS

Elkay Crosstown Stainless Steel 18-1/8" x 16-1/8" x 1-1/4" Bottom Grid. Overall dimensions are 18-1/8" x 16-1/8" x 1-1/4".

Made of Stainless Steel

| Material:   | Stainless Steel            |
|-------------|----------------------------|
| Finish:     | Polished Stainless Steel   |
| Dimensions: | 18-1/8" x 16-1/8" x 1-1/4" |