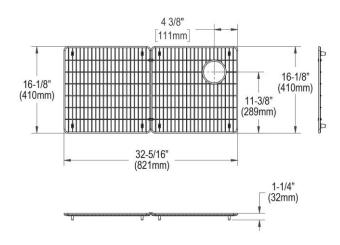

## PRODUCT SPECIFICATIONS

Elkay Crosstown Stainless Steel 33-1/8" x 16-1/8" x 1-1/4" Bottom Grid. Overall dimensions are 33-1/8" x 16-1/8" x 1-1/4".

Made of Stainless Steel

| Material:   | Stainless Steel            |
|-------------|----------------------------|
| Finish:     | Polished Stainless Steel   |
| Dimensions: | 33-1/8" x 16-1/8" x 1-1/4" |