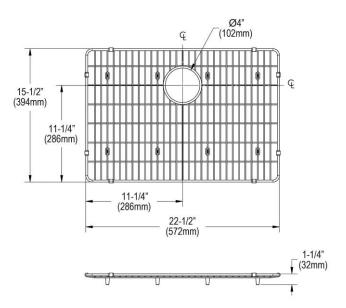

## **PRODUCT SPECIFICATIONS**

Crosstown® Stainless Steel 22-1/2" x 15-1/2" x 1-1/4" Bottom Grid. Overall dimensions are 22-1/2" x 15-1/2" x 1-1/4".

Made of

Bottom grids are:

- Custom designed to protect and cover the bottom of your sink.
- Properly positioned opening for convenient access to drain or disposer.
- Built from solid stainless steel to resist corrosion and provide years of service.

| Finish:     | Polished Stainless Steel   |
|-------------|----------------------------|
| Dimensions: | 22-1/2" x 15-1/2" x 1-1/4" |

A Century of Tradition and Quality. For more than 100 years, Elkay has been making innovative products and providing exceptional customer care. We take pride in offering plumbing products that make life easier, inspire change and leave the world a better place.