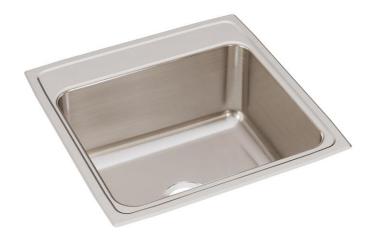

Elkay Lustertone® Classic Stainless Steel 22" x 22" x 10-1/8" Single Bowl Drop-in Sink Model(s) DLR222210

## **PRODUCT SPECIFICATIONS**

Elkay Lustertone® Classic Stainless Steel 22" x 22" x 10-1/8" Single Bowl Drop-in Sink. Sink is manufactured from 18 gauge 304 Stainless Steel with a Lustrous Satin finish, Center drain placement, and Sides and Bottom pads.