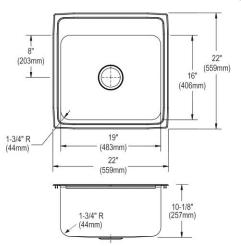

| Installation Type:    | Drop-in                                  |
|-----------------------|------------------------------------------|
| Material:             | 304 Stainless Steel                      |
| Finish:               | Lustrous Satin                           |
| Gauge:                | 18                                       |
| Sound Deadening:      | Sides and Bottom pads                    |
| Number of Bowls:      | 1                                        |
| Sink Dimensions:      | 22" x 22" x 10-1/8"                      |
| Bowl 1 Dimensions:    | 19" x 16" x 10"                          |
| Drain Size:           | 3-1/2" (89mm)                            |
| Drain Location:       | Center                                   |
| Minimum Cabinet Size: | 27"                                      |
| Mounting Hardware:    | Part # 64090012 included for countertops |
|                       | up to 3/4" (19mm) thick                  |
| Template Included:    | No                                       |
| Cutout Template #:    | 1000001248                               |

## **Cutout Dimensions for Drop-in Installation:**

21-3/8" x 21-3/8" (543mm x 543mm) with 1-1/2" (38mm) corner radius