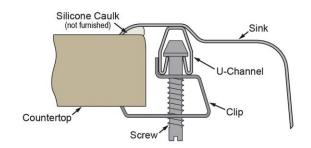

| Installation Type:    | Drop-in                                  |  |
|-----------------------|------------------------------------------|--|
| Material:             | 304 Stainless Steel                      |  |
| Finish:               | Lustrous Satin                           |  |
| Gauge:                | 16                                       |  |
| Sound Deadening:      | Sides and Bottom pads                    |  |
| Number of Bowls:      | 2                                        |  |
| Sink Dimensions:      | 33" x 22" x 12-1/8"                      |  |
| Bowl 1 Dimensions:    | 13-1/2" x 16" x 12"                      |  |
| Bowl 2 Dimensions:    | 13-1/2" x 16" x 12"                      |  |
| Drain Size:           | 3-1/2" (89mm)                            |  |
| Drain Location:       | Center                                   |  |
| Minimum Cabinet Size: | 36"                                      |  |
| Mounting Hardware:    | Part # 64090014 included for countertops |  |
|                       | up to 3/4" (19mm) thick                  |  |
| Template Included:    | No                                       |  |
| Cutout Template #:    | <u>1000001189</u>                        |  |