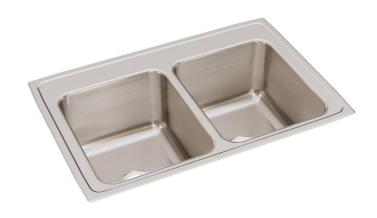

# Elkay Lustertone® Classic Stainless Steel 33" x 22" x 12-1/8" Equal Double Bowl Drop-in Sink

Model(s) DLR332212

## PRODUCT SPECIFICATIONS

Elkay Lustertone® Classic Stainless Steel 33" x 22" x 12-1/8" Equal Double Bowl Drop-in Sink. Sink is manufactured from 16 gauge 304 Stainless Steel with a Lustrous Satin finish, Center drain placement, and Sides and Bottom pads.