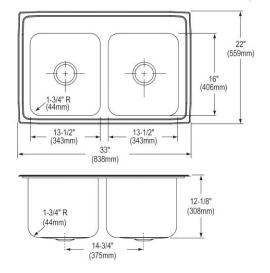

| Installation Type:    | Drop-in                                  |  |
|-----------------------|------------------------------------------|--|
| Material:             | 304 Stainless Steel                      |  |
| Finish:               | Lustrous Satin                           |  |
| Gauge:                | 16                                       |  |
| Sound Deadening:      | Sides and Bottom pads                    |  |
| Number of Bowls:      | 2                                        |  |
| Sink Dimensions:      | 33" x 22" x 12-1/8"                      |  |
| Bowl 1 Dimensions:    | 13-1/2" x 16" x 12"                      |  |
| Bowl 2 Dimensions:    | 13-1/2" x 16" x 12"                      |  |
| Drain Size:           | 3-1/2" (89mm)                            |  |
| Drain Location:       | Center                                   |  |
| Minimum Cabinet Size: | 36"                                      |  |
| Mounting Hardware:    | Part # 64090014 included for countertops |  |
|                       | up to 3/4" (19mm) thick                  |  |
| Template Included:    | No                                       |  |
| Cutout Template #:    | <u>1000001189</u>                        |  |

#### **Cutout Dimensions for Drop-in Installation:**

32-3/8" x 21-3/8" (822mm x 543mm) with 1-1/2" (38mm) corner radius