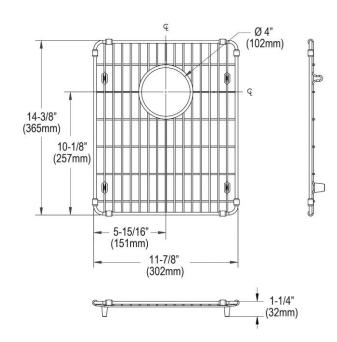

## **PRODUCT SPECIFICATIONS**

Elkay Stainless Steel 11-7/8" x 14-3/8" x 1-1/4" Bottom Grid. Overall dimensions are 11-7/8" x 14-3/8" x 1-1/4".

Made of Stainless Steel

Bottom grids are:

- Custom designed to protect and cover the bottom of your sink.
- Properly positioned opening for convenient access to drain or disposer.
- Built from solid stainless steel to resist corrosion and provide years of service.

| Material:   | Stainless Steel            |
|-------------|----------------------------|
| Finish:     | Polished Stainless Steel   |
| Dimensions: | 11-7/8" x 14-3/8" x 1-1/4" |

Special Note: For bowls with rear center drain opening.