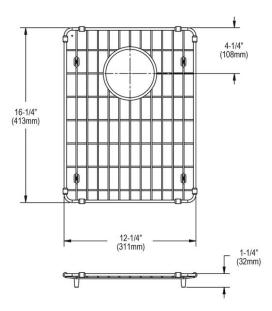

## **PRODUCT SPECIFICATIONS**

Stainless Steel 12-1/4" x 16-1/4" x 1-1/4" Bottom Grid. Overall dimensions are 16-1/4" x 12-1/4" x 1-1/4".

Made of Stainless Steel

Bottom grids are:

- Custom designed to protect and cover the bottom of your sink.
- Properly positioned opening for convenient access to drain or disposer.
- Built from solid stainless steel to resist corrosion and provide years of service.

| Material:          | Stainless Steel            |
|--------------------|----------------------------|
| Finish:            | Polished Stainless Steel   |
| Dimensions:        | 16-1/4" x 12-1/4" x 1-1/4" |
| Fits Bowl Size(s): | 14" X18"                   |