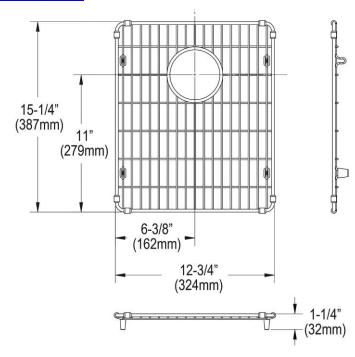

## **PRODUCT SPECIFICATIONS**

Elkay Stainless Steel 12-3/4" x 15-1/4" x 1-1/4" Bottom Grid. Overall dimensions are 12-3/4" x 15-1/4" x 1-1/4".

Made of Stainless Steel

| Material:   | Stainless Steel            |
|-------------|----------------------------|
| Finish:     | Polished Stainless Steel   |
| Dimensions: | 12-3/4" x 15-1/4" x 1-1/4" |

**Special Note:** For bowls with rear center drain opening.